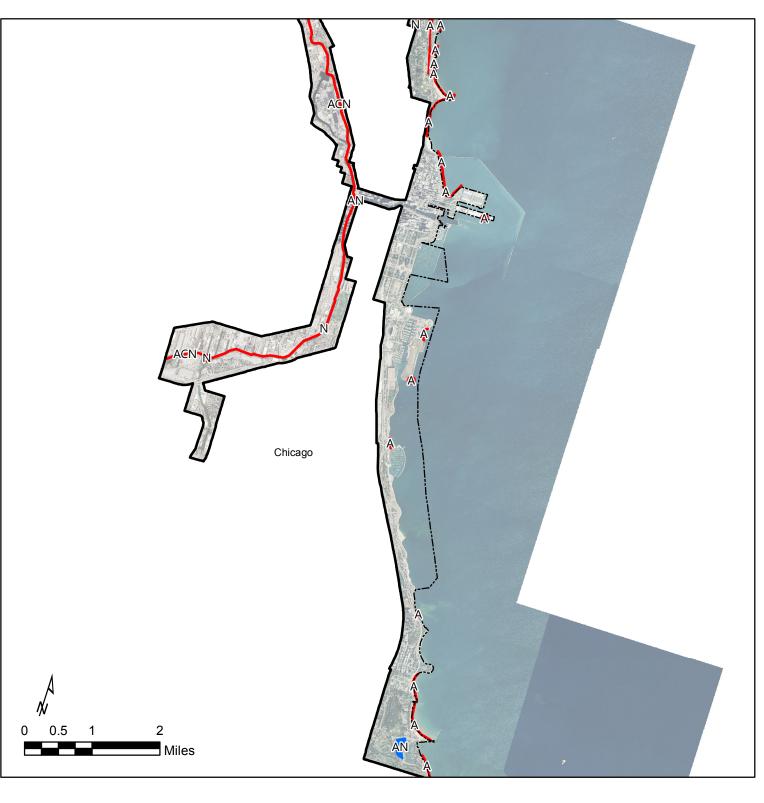

#### **U.S. EPA Impaired Waters**

Impaired
Unimpaired

The waters in this map have been labeled according to the programs which apply to them (some are eligible for multiple):

A = Clean Water **A**ct

**C** = **C**oastal Nonpoint Control Program

**N** = **N**ational Pollutant Discharge Elimination System

**U** = **U**nknown which programs apply

Programs that Apply to Impaired Waters