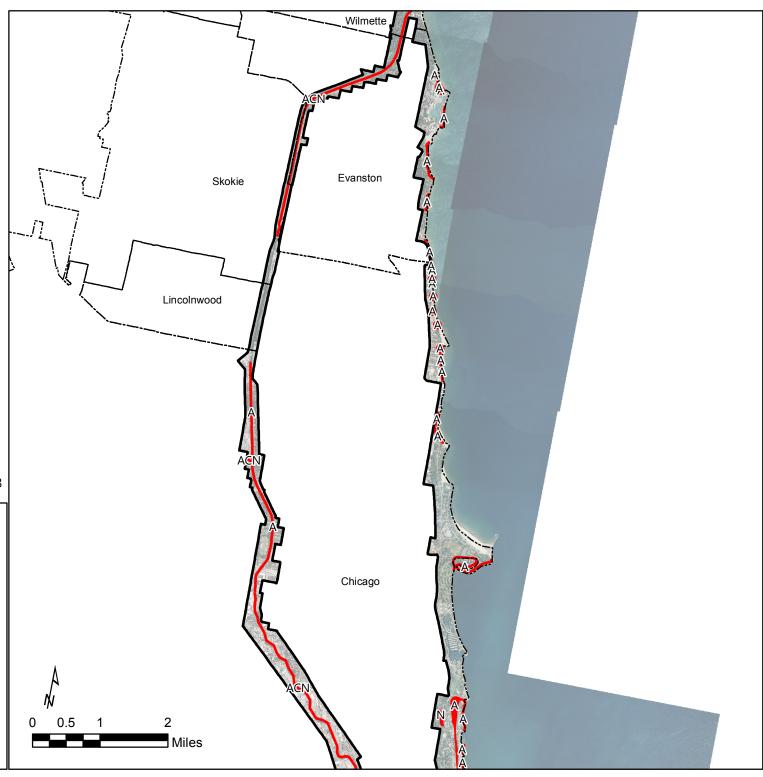

### Legend

Municipalities

Coastal Zone Boundary

#### **U.S. EPA Impaired Waters**

Impaired
Unimpaired

The waters in this map have been labeled according to the programs which apply to them (some are eligible for multiple):

A = Clean Water **A**ct

**C** = **C**oastal Nonpoint Control Program

**N** = **N**ational Pollutant Discharge Elimination System

**U** = **U**nknown which programs apply

Programs that Apply to Impaired Waters