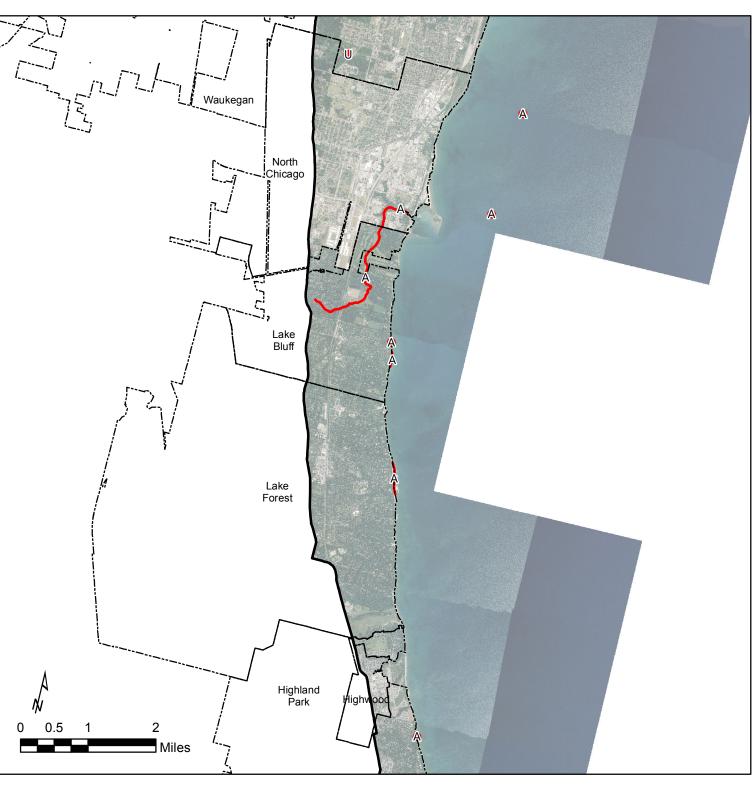

### Legend

[\_\_\_\_] Municipalities

Coastal Zone Boundary

#### **U.S. EPA Impaired Waters**

Impaired
Unimpaired

The waters in this map have been labeled according to the programs which apply to them (some are eligible for multiple):

A = Clean Water **A**ct

**C** = **C**oastal Nonpoint Control Program

**N** = **N**ational Pollutant Discharge Elimination System

**U** = **U**nknown which programs apply

Programs that Apply to Impaired Waters