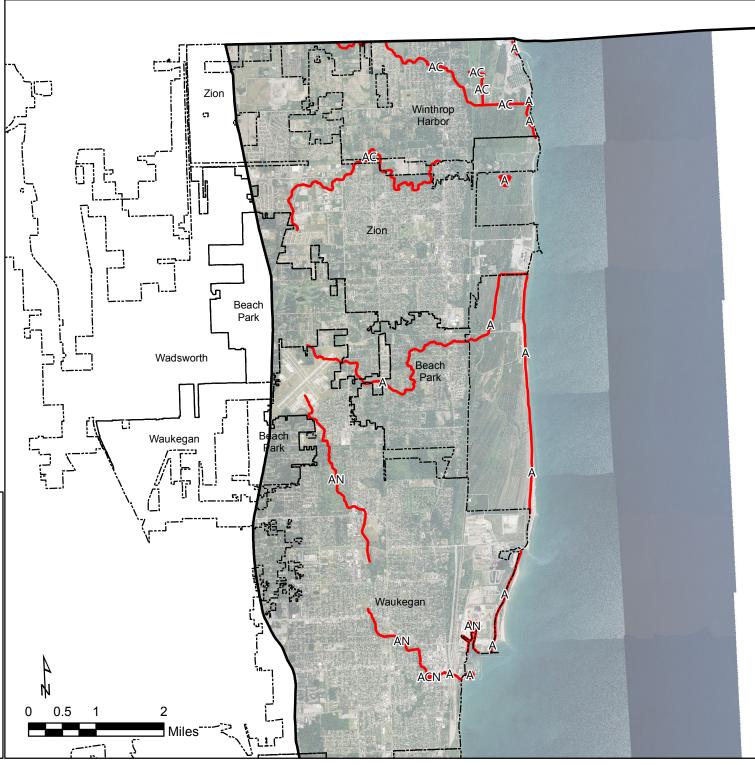

### Legend

[\_\_\_\_] Municipalities

Coastal Zone Boundary

#### **U.S. EPA Impaired Waters**

Impaired
Unimpaired

The waters in this map have been labeled according to the programs which apply to them (some are eligible for multiple):

A = Clean Water **A**ct

**C** = **C**oastal Nonpoint Control Program

**N** = **N**ational Pollutant Discharge Elimination System

**U** = **U**nknown which programs apply

Programs that Apply to Impaired Waters