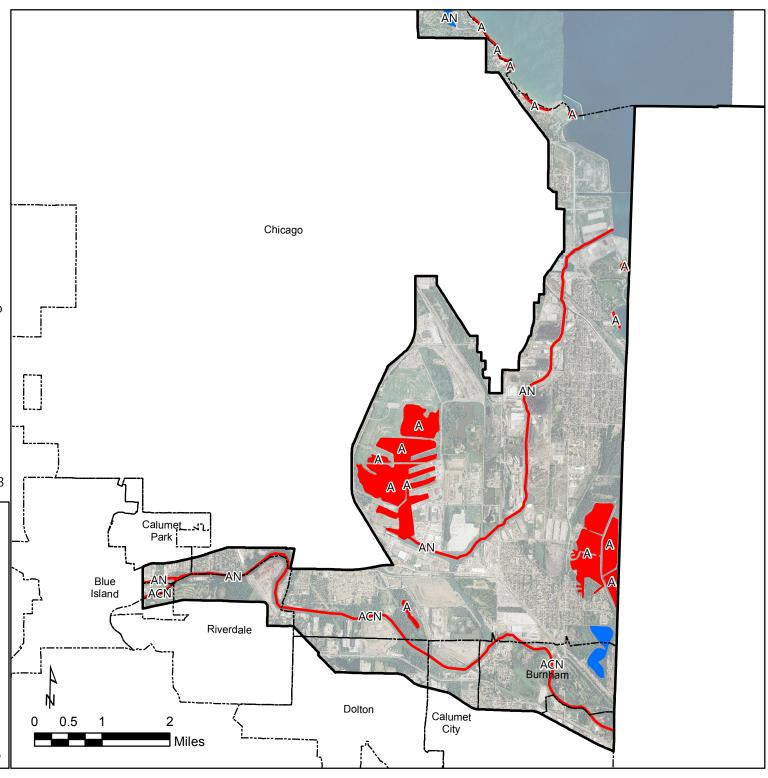

#### **U.S. EPA Impaired Waters**

Impaired
Unimpaired

The waters in this map have been labeled according to the programs which apply to them (some are eligible for multiple):

A = Clean Water **A**ct

**C** = **C**oastal Nonpoint Control Program

**N** = **N**ational Pollutant Discharge Elimination System

**U** = **U**nknown which programs apply

Programs that Apply to Impaired Waters