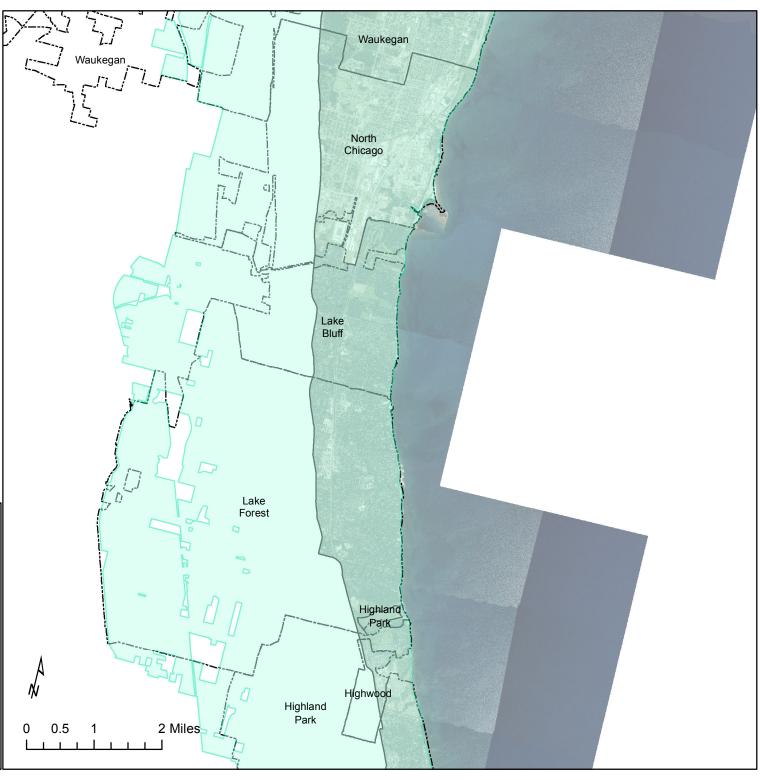

### Legend

North Shore District

Municipalities

Census Data (2010) for Area Outside Sanitation District

Population: 1,484 Households: 497 Housing Units: 518