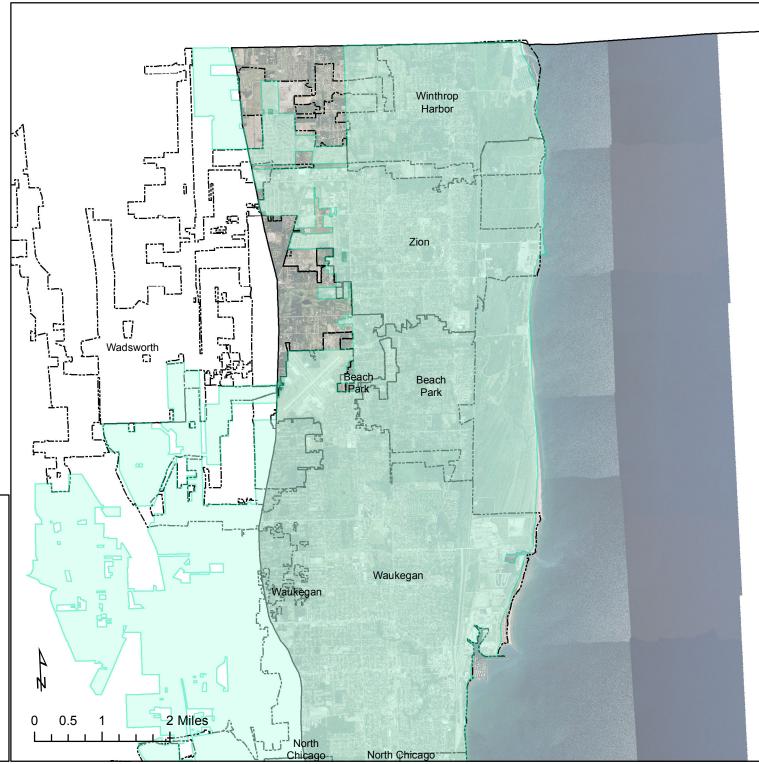

#### Legend

North Shore District

**M**unicipalities

Census Data (2010) for Area Outside Sanitation District

Population: 1,484 Households: 497 Housing Units: 518