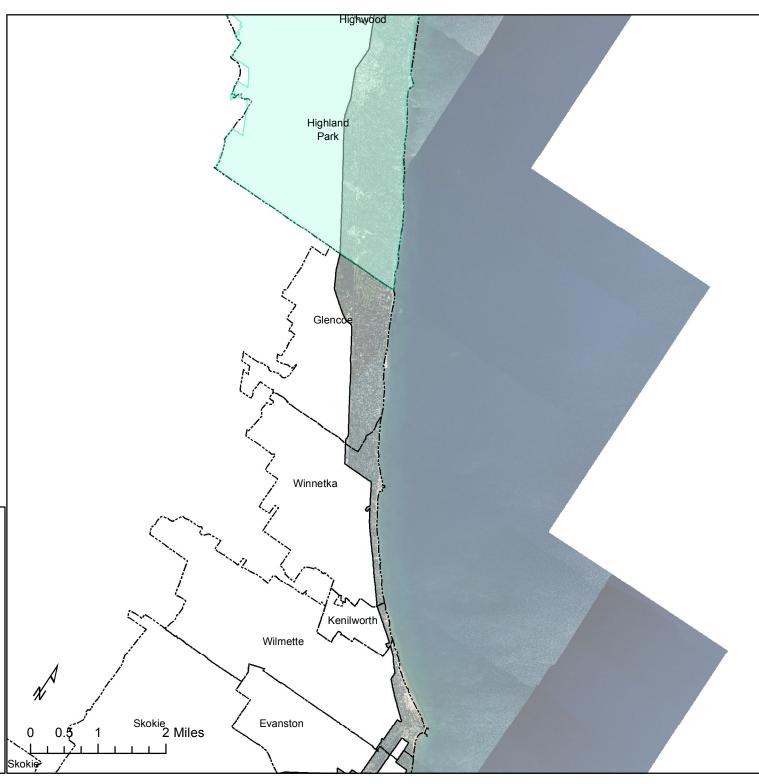

## Lake County Sanitary Sewer Dist.

Chapter 4

### Legend

North Shore District

Municipalities

Census Data (2010) for Area Outside Sanitation District

Population: 1,484 Households: 497 Housing Units: 518